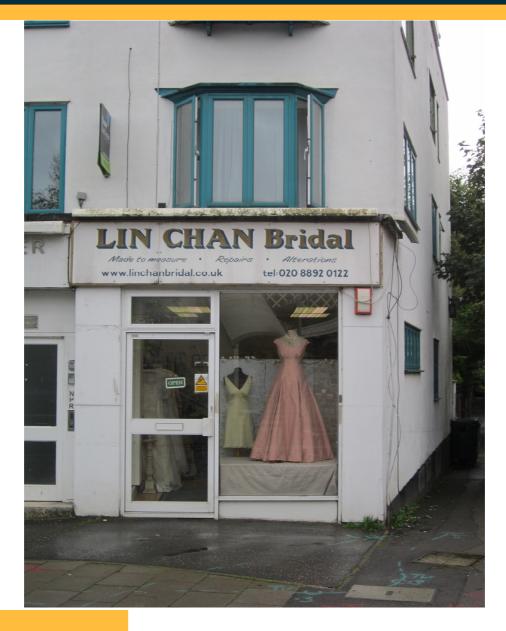

#### **DESCRIPTION**

The property comprises a ground floor lock up shop providing a retail area and rear WC.

The premises benefit from a fully glazed aluminium shop front and suspended ceiling.

The property also benefits from a small front forecourt.

#### **ACCOMMODATION**

The property has an approximate net internal floor area of approximately:-

20.6 sq. m (222 sq. ft).